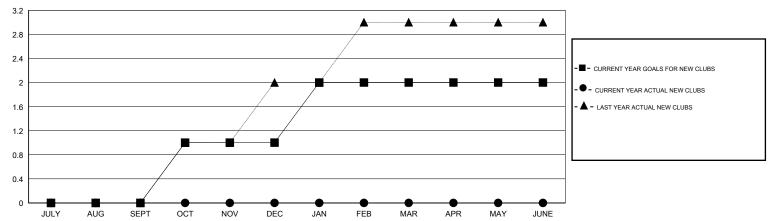

## GMT: Mahesh Pasqual LOCATION INDIA

|                          |                  | Clubs     |                  |                  |  |  |
|--------------------------|------------------|-----------|------------------|------------------|--|--|
| RESULTS FOR 2014-2015    |                  |           |                  |                  |  |  |
| QUARTER                  | NEW CLUB<br>GOAL | NEW CLUBS | DROPPED<br>CLUBS | NET<br>GAIN/LOSS |  |  |
| JULY/AUG/SEPT            | 0                | 0         | 0                | 0                |  |  |
| OCT/NOV/DEC  JAN/FEB/MAR | 1                | 0         | 0                | -1<br>0          |  |  |
| APR/MAY/JUNE             | 0                | 0         | 0                | 0                |  |  |

## GOALS AND ACTUAL NEW CLUBS CUMULATIVE