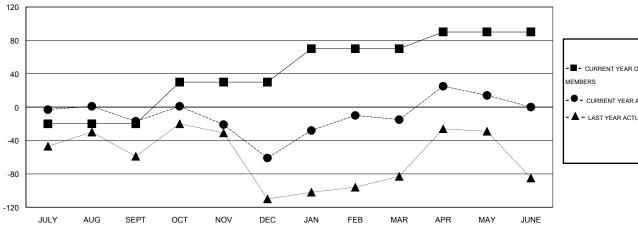

| Members               |                    |                                     |                    |                  |  |  |  |
|-----------------------|--------------------|-------------------------------------|--------------------|------------------|--|--|--|
| RESULTS FOR 2014-2015 |                    |                                     |                    |                  |  |  |  |
| QUARTER               | NEW MEMBER<br>GOAL | CHARTER AND<br>NEW MEMBERS<br>ADDED | DROPPED<br>MEMBERS | NET<br>GAIN/LOSS |  |  |  |
| JULY/AUG/SEPT         | -20                | 41                                  | 58                 | -17              |  |  |  |
| OCT/NOV/DEC           | 50                 | 52                                  | 96                 | -44              |  |  |  |
| JAN/FEB/MAR           | 40                 | 76                                  | 30                 | 46               |  |  |  |
| APR/MAY/JUNE          | 20                 | 67                                  | 38                 | 29               |  |  |  |

## GOALS AND ACTUAL MEMBERS CUMULATIVE

| -■- CURRENT YEAR GOALS FOR NEW    |
|-----------------------------------|
| MEMBERS                           |
| - ● - CURRENT YEAR ACTUAL MEMBERS |
| - ▲ - LAST YEAR ACTUAL MEMBERS    |
|                                   |
|                                   |
|                                   |